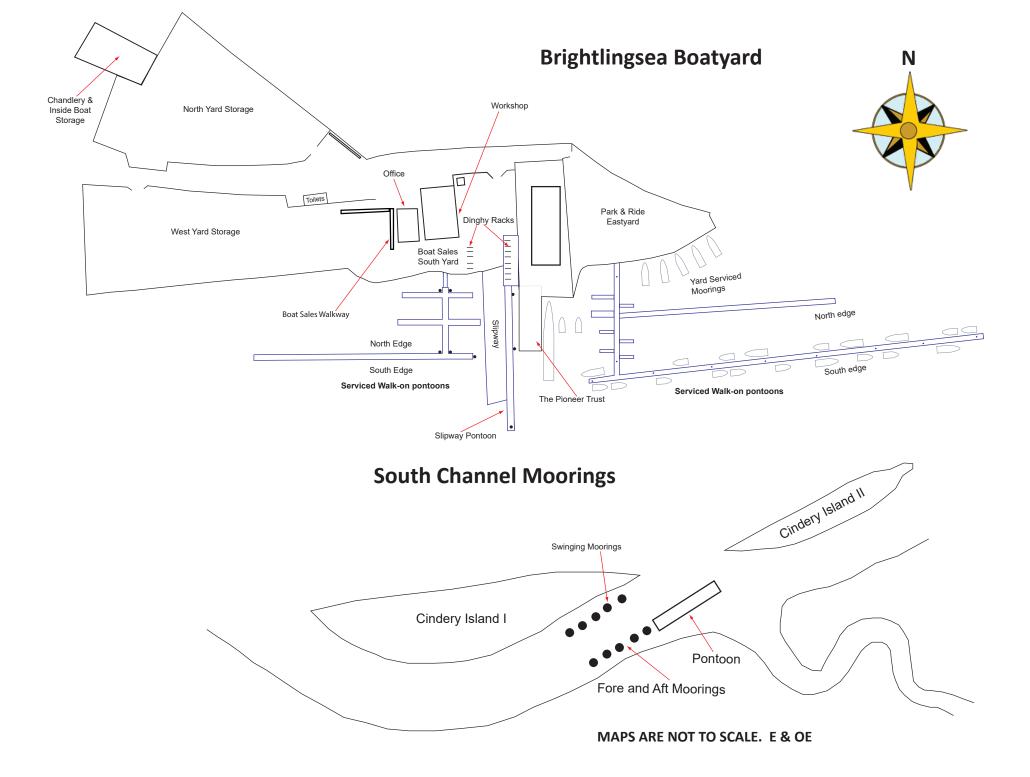

## The Pink List Schedule of Charges

1st January - 31st December 2025

| Outside Contractors (must be booked in at office. Subject to terms and conditions)                                                                |                                                                               |                    |  |  |
|---------------------------------------------------------------------------------------------------------------------------------------------------|-------------------------------------------------------------------------------|--------------------|--|--|
| Day fee (non continuous)                                                                                                                          | £25.00 + VAT                                                                  |                    |  |  |
| <b>Moorings</b> (includes Harbour Commissioners charge for harbour and light dues) and dry storage in the winter (does not include hoist charges) |                                                                               |                    |  |  |
| Walk-on pontoons north edge*                                                                                                                      | min. charge £1,592.25 + VAT PA or<br>£212.30 metre + VAT PA whichever greater |                    |  |  |
| Walk-on pontoons south edge*                                                                                                                      | min. charge £2,141.25 + VAT PA or<br>£285.50 metre + VAT PA whichever greater |                    |  |  |
| South Channel - Pontoon                                                                                                                           | min. charge £900.00 + VAT PA or<br>£120.00 metre + VAT PA whichever greater   |                    |  |  |
| South Channel - Fore and Aft                                                                                                                      | £2.00 + VAT metre / week                                                      |                    |  |  |
| South Channel - Swinging                                                                                                                          | £2.00 + VAT metre / week                                                      |                    |  |  |
| Yard Serviced Mud Berths                                                                                                                          | £3.90 + VAT metre / week                                                      |                    |  |  |
| Park & Ride - serviced facilities + storage + launch & retrieve<br>(includes Harbour Commissioners charge for harbour and light dues) **          |                                                                               |                    |  |  |
|                                                                                                                                                   | East Yard                                                                     | Inside Storage     |  |  |
| Up to 7 metres                                                                                                                                    | £1,627.50 + VAT PA                                                            | £2,700.50 + VAT PA |  |  |
| 7 to 8 metres<br>(subject to confirmation)                                                                                                        | £1,732.50 + VAT PA                                                            | £2,921.50 + VAT PA |  |  |
| Park & Ride - trolley hire                                                                                                                        | £357.00 + VAT PA                                                              |                    |  |  |
| Hard Standing Storage <sup>+</sup>                                                                                                                |                                                                               |                    |  |  |
| North Yard + West Yard                                                                                                                            | £2.99 + VAT metre / week                                                      |                    |  |  |
| Storage for Tenders - Rack System                                                                                                                 |                                                                               |                    |  |  |
| Annual charge (up to 3 metres)                                                                                                                    | £160.00 + VAT                                                                 |                    |  |  |
| Trailer / Cradle Storage                                                                                                                          |                                                                               |                    |  |  |
| Summer                                                                                                                                            | £150.00 + VAT                                                                 |                    |  |  |
| Winter                                                                                                                                            | £150.00 + VAT                                                                 |                    |  |  |
| Dry Storage and Mast Storage                                                                                                                      |                                                                               |                    |  |  |
| Sail Lockers                                                                                                                                      | POA and availability                                                          |                    |  |  |
| Cradle Hire (per season)                                                                                                                          |                                                                               |                    |  |  |
| 4 Legs                                                                                                                                            | £160.00 + VAT per season                                                      |                    |  |  |
| 6 Legs                                                                                                                                            | £200.00 + VAT per season                                                      |                    |  |  |