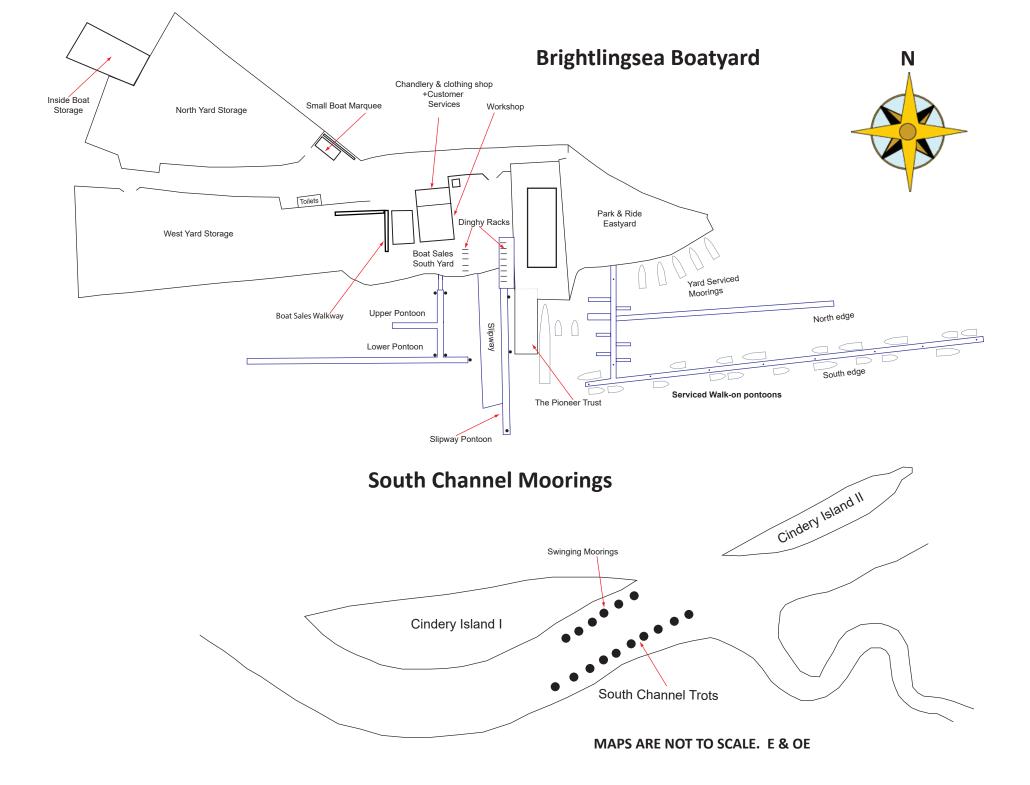

## The Pink List Schedule of Charges

1st January - 31st December 2024

| Outside Contractors (must be booked in at office. Subject to terms and conditions)                                                                |                                                                               |                    |  |
|---------------------------------------------------------------------------------------------------------------------------------------------------|-------------------------------------------------------------------------------|--------------------|--|
| Day fee (non continuous)                                                                                                                          | £25.00 + VAT                                                                  |                    |  |
| <b>Moorings</b> (includes Harbour Commissioners charge for harbour and light dues) and dry storage in the winter (does not include hoist charges) |                                                                               |                    |  |
| NEW walk-on pontoons north edge*                                                                                                                  | min. charge £1,516.35 + VAT PA or<br>£202.18 metre + VAT PA whichever greater |                    |  |
| NEW walk-on pontoons south edge*                                                                                                                  | min. charge £2,035.50 + VAT PA or<br>£271.40 metre + VAT PA whichever greater |                    |  |
| Lower Serviced Pontoon                                                                                                                            | £3.95 + VAT metre / week                                                      |                    |  |
| Upper Serviced Pontoon                                                                                                                            | £2.99 + VAT metre / week                                                      |                    |  |
| South Channel Trots                                                                                                                               | £2.00 + VAT metre / week                                                      |                    |  |
| Swinging (South Channel)                                                                                                                          | £2.00 + VAT metre / week                                                      |                    |  |
| Yard Serviced Mud Berths                                                                                                                          | £3.70 + VAT metre / week                                                      |                    |  |
| Park & Ride - serviced facilities + storage + launch & retrieve<br>(includes Harbour Commissioners charge for harbour and light dues) **          |                                                                               |                    |  |
|                                                                                                                                                   | East Yard                                                                     | Inside Storage     |  |
| Up to 7 metres                                                                                                                                    | £1,550.00 + VAT PA                                                            | £2,572.50 + VAT PA |  |
| 7 to 8 metres<br>(subject to confirmation)                                                                                                        | £1,650.00 + VAT PA                                                            | £2,782.50 + VAT PA |  |
| Park & Ride - trolley hire                                                                                                                        | £340.00 + VAT PA                                                              |                    |  |
| Hard Standing Storage <sup>+</sup>                                                                                                                |                                                                               |                    |  |
| North Yard + West Yard                                                                                                                            | £2.99 + VAT metre / week                                                      |                    |  |
| Storage for Tenders - Rack System                                                                                                                 |                                                                               |                    |  |
| Annual charge (up to 3 metres)                                                                                                                    | £160.00 + VAT                                                                 |                    |  |
| Trailer / Cradle Storage                                                                                                                          |                                                                               |                    |  |
| Summer                                                                                                                                            | £150.00 + VAT                                                                 |                    |  |
| Winter                                                                                                                                            | £150.00 + VAT                                                                 |                    |  |
| Dry Storage and Mast Storage                                                                                                                      |                                                                               |                    |  |
| Sail Lockers                                                                                                                                      | POA and availability                                                          |                    |  |
| Cradle Hire (per season)                                                                                                                          |                                                                               |                    |  |
| 4 Legs                                                                                                                                            | £160.00 + VAT per season                                                      |                    |  |
| 6 Legs                                                                                                                                            | 6 Legs £200.00 + VAT per season                                               |                    |  |